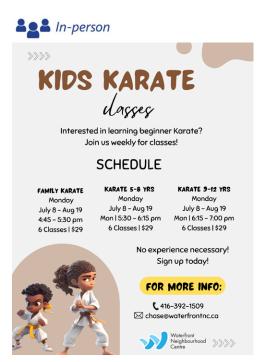

|           | Not       | Offered         |         |  |  |  |  |  |
| FALL 2024 |                                     |           |           |                 |         |  |  |  |  |  |
| Classes   | Start                               | End       | Day       | Time            | Fee     |  |  |  |  |  |
| 12        | Sep 9                               | Dec 9     | Mon       | 4:00 PM-5:00 PM | \$75.00 |  |  |  |  |  |
| No Class  | No Class Oct 14 – 4:00 PM – 5:00 PM |           |           |                 |         |  |  |  |  |  |
| No Class  | Nov 11 -                            | - 4:00 PM | - 5:00 PM |                 |         |  |  |  |  |  |

CHILDREN'S KARATE - AGES 5 - 12

Fitness, Recreation and Sports

Ages 5 to 12

Parents must remain.



This beginner karate class is taught by a third degree black-belt instructor and introduces children to basic karate and self-defense techniques while teaching selfconfidence and discipline. Parents must remain onsite.

| <b>SUMME</b> | R 2024    |           |         |                 |         |
|--------------|-----------|-----------|---------|-----------------|---------|
| 5-8 yrs      |           |           |         |                 |         |
| Classes      | Start     | End       | Day     | Time            | Fee     |
| 6            | Jul 8     | Aug 19    | Mon     | 5:30 PM-6:15 PM | \$29.00 |
| 9-12 yrs     |           |           |         |                 |         |
| Classes      | Start     | End       | Day     | Time            | Fee     |
| 6            | Jul 8