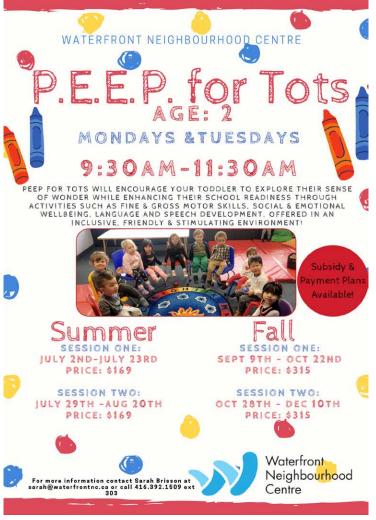

### **BABIES DROP-IN PROGRAM (EARLYON** CHILD AND FAMILY CENTRE)

Art, Dance, Education, Social

Ages 0 to 2

Parents must remain.

Funded in part thanks to the Ontario Ministry of Education – EarlyON Child and Family Centres.

### **Description & Schedule**

This program offers the opportunity for caregivers to meet others, participate in group discussions, and to enjoy circle-times, sing-a-longs, story times, family support and more! \$2.00 donation is welcome.

| SUMMER 20 | )24 |  |
|-----------|-----|--|
|-----------|-----|--|

Classes Start End Time Fee Day 15 Jul 3 Aug 21 Mon, Wed 1:00 PM-3:00 PM Free

Drop-In: Yes

No Class Aug 5 - 1:00 PM - 3:00 PM

### **FALL 2024**

Classes Start Fee End Day Time 26 Sep 9 Dec 11 Mon, Wed 1:00 PM-3:00 PM Free

Drop-In: Yes

No Class Oct 14 - 1:00 PM - 3:00 PM No Class Nov 11 - 1:00 PM - 3:00 PM

Join us for an hour of circle time fun, nursery rhymes, story time & movement...all in Spanish!