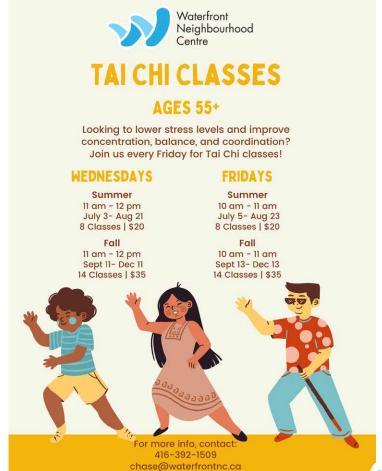

ress yourself in an inclusive and welcoming space!

| SUMME     | SUMMER 2024 |          |     |                  |         |  |  |  |
|-----------|-------------|----------|-----|------------------|---------|--|--|--|
| Classes   | Start       | End      | Day | Time             | Fee     |  |  |  |
| 8         | Jul 7       | Aug 25   | Sun | 12:00 PM-1:00 PM | \$20.00 |  |  |  |
| Drop-In:  | Yes - Fee   | : \$3.50 |     |                  |         |  |  |  |
| FALL 2024 |             |          |     |                  |         |  |  |  |
| Classes   | Start       | End      | Day | Time             | Fee     |  |  |  |
| 14        | Sep 15      | Dec 15   | Sun | 12:00 PM-1:00 PM | \$35.00 |  |  |  |
| Drop-In:  | Yes - Fee   | : \$3.50 |     |                  |         |  |  |  |





# **SENIORS PROGRAMS**

| Program