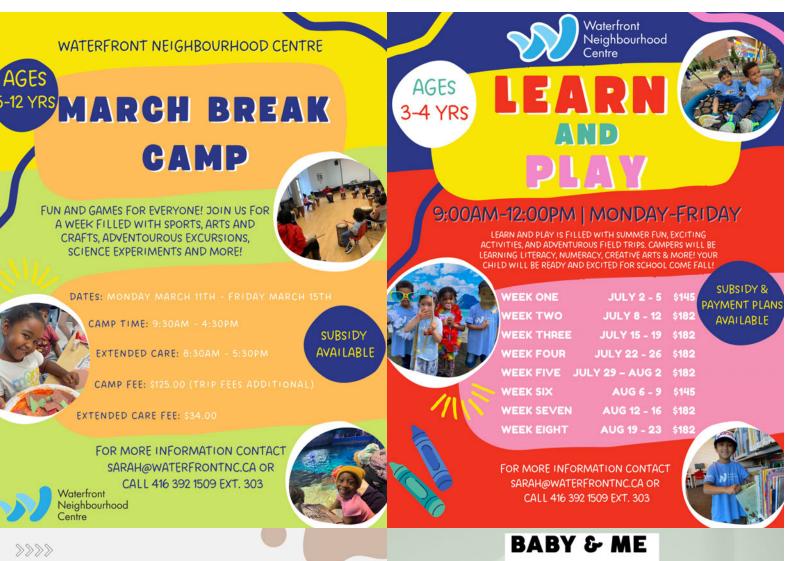

Programs are subject to change without notice. Please check our website for updates.

| Program                                                                                                     | Description & Schedule                                 |                                  |                                |                                                         |                                                                                        |                  |  |  |
|-------------------------------------------------------------------------------------------------------------|--------------------------------------------------------|----------------------------------|--------------------------------|---------------------------------------------------------|----------------------------------------------------------------------------------------|------------------|--|--|
| BABIES DROP-IN PROGRAM (EARLYON<br>CHILD AND FAMILY CENTRE)<br>Art, Dance, Education, Social<br>Ages 0 to 2 |                                                        |                                  |                                | to meet others, participate<br>family support and more! |                                                                                        |                  |  |  |
|                                                                                                             | WINTER                                                 | 2024                             |                                |                                                         |                                                                                        |                  |  |  |
| Parents must remain.                                                                                        | Classes<br>16                                          | Start<br>Jan 15                  | End<br>Mar 6                   | <i>Day</i><br>Mon, Wed                                  | Time<br>1:00 PM-3:00 PM                                                                | Fee<br>Free      |  |  |
|                                                                                                             |                                                        | /es - Fee: \$                    | 2.00                           |                                                         |                                                                                        |                  |  |  |
| Aga In-person                                                                                               | SPRING 2                                               |                                  |                                |                                                         |                                                                                        |                  |  |  |
|                                                                                                             | Classes<br>24                                          | Start<br>Mar 18                  | End<br>Jun 12                  | Day<br>Mon, Wed                                         | Time<br>1:00 PM-3:00 PM                                                                | Fee<br>Free      |  |  |
| Funded in part thanks to the Ontario Ministry<br>of Education – EarlyON Child and Family<br>Centres.        | , Drop-In: Yes – Fee: \$2.00<br>No Class Mar 29, Apr 1 |                                  |                                |                                                         |                                                                                        |                  |  |  |
| <b>NEW! CANTA CONMIGO!</b><br>Art, Dance, Education, Social                                                 | Join us fo                                             | r an hour of                     | circle time f                  | un, nursery rhym                                        | es, story time & movemen                                                               | tall in Spanish! |  |  |
| Ages 0 to 2                                                                                                 | WINTER 2024                                            |                                  |                                |                                                         |                                                                                        |                  |  |  |
| Parents must remain.                                                                                        | Classes<br>8                                           | <i>Start</i><br>Jan 16           | End<br>Mar 5                   | <i>Da</i> y<br>Tue                                      | Time<br>2:15 PM-3:15 PM                                                                | Fee<br>\$50.00   |  |  |
|                                                                                                             | Drop-In: Yes – Fee: \$9.00                             |                                  |                                |                                                         |                                                                                        |                  |  |  |
|                                                                                                             | SPRING 2                                               | 024                              |                                |                                                         |                                                                                        |                  |  |  |
| An-person                                                                                                   | Classes<br>13<br>Drop-In: )                            | Start<br>Mar 19<br>Yes – Fee: \$ | End<br>Jun 11                  | <i>Day</i><br>Tue                                       | Time<br>2:15 PM-3:15 PM                                                                | Fee<br>\$81.00   |  |  |
| NEW! FAMILY GYM<br>Art, Dance, Education, Social<br>Ages 0 to 12                                            | Calling all sports and                                 | family mem<br>games ava          | bers! Join us<br>ilable, there | is sure to be som                                       | n of physical activity. With<br>ething that interests each<br>ion desk before joining. |                  |  |  |
| Parents must remain.                                                                                        | WINTER                                                 | 2024                             |                                |                                                         |                                                                                        |                  |  |  |
|                                                                                                             | Classes                                                | Start                            | End                            | Day                                                     | Time                                                                                   | Fee              |  |  |
|                                                                                                             | 8<br>SDDING 2                                          | Jan 21                           | Mar 10                         | Sun                                                     | 12:00 PM-2:00 PM                                                                       | \$6.50           |  |  |
| Let In-person                                                                                               | SPRING 2                                               |                                  | E. J                           | Davi                                                    | The                                                                                    | <b>.</b>         |  |  |
|                                                                                                             | Classes                                                | Start                            | End                            | Day                                                     | Time                                                                                   | Fee              |  |  |
| <u></u>                                                                                                     | 13                                                     | Mar 24                           | Jun 16                         | Sun                                                     | 12:00 PM-2:00 PM                                                                       | \$6.50           |  |  |