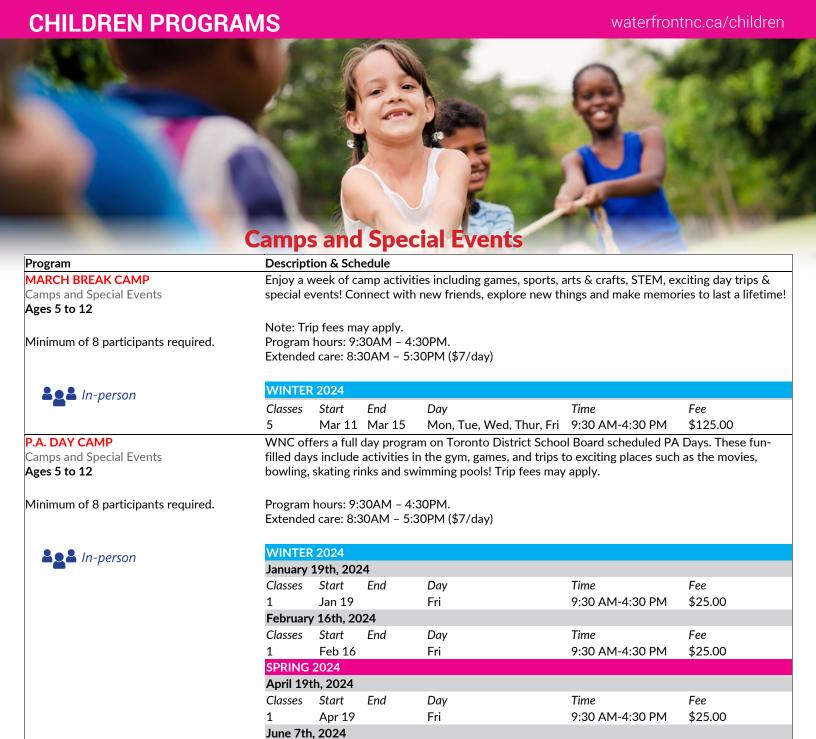

Programs are subject to change without notice. Please check our website for updates.

| Program                                                                                                     | Description & Schedule                                 |                                  |                                |                                                         |                                                                                        |                  |  |  |
|-------------------------------------------------------------------------------------------------------------|--------------------------------------------------------|----------------------------------|--------------------------------|---------------------------------------------------------|----------------------------------------------------------------------------------------|------------------|--|--|
| BABIES DROP-IN PROGRAM (EARLYON<br>CHILD AND FAMILY CENTRE)<br>Art, Dance, Education, Social<br>Ages 0 to 2 |                                                        |                                  |                                | to meet others, participate<br>family support and more! |                                                                                        |                  |  |  |
|                                                                                                             | WINTER                                                 | 2024                             |                                |                                                         |                                                                                        |                  |  |  |
| Parents must remain.                                                                                        | Classes<br>16                                          | Start<br>Jan 15                  | End<br>Mar 6                   | <i>Day</i><br>Mon, Wed                                  | Time<br>1:00 PM-3:00 PM                                                                | Fee<br>Free      |  |  |
|                                                                                                             |                                                        | /es - Fee: \$                    | 2.00                           |                                                         |                                                                                        |                  |  |  |
| Aga In-person                                                                                               | SPRING 2                                               |                                  |                                |                                                         |                                                                                        |                  |  |  |
|                                                                                                             | Classes<br>24                                          | Start<br>Mar 18                  | End<br>Jun 12                  | Day<br>Mon, Wed                                         | Time<br>1:00 PM-3:00 PM                                                                | Fee<br>Free      |  |  |
| Funded in part thanks to the Ontario Ministry<br>of Education – EarlyON Child and Family<br>Centres.        | , Drop-In: Yes – Fee: \$2.00<br>No Class Mar 29, Apr 1 |                                  |                                |                                                         |                                                                                        |                  |  |  |
| <b>NEW! CANTA CONMIGO!</b><br>Art, Dance, Education, Social                                                 | Join us fo                                             | r an hour of                     | circle time f                  | un, nursery rhym                                        | es, story time & movemen                                                               | tall in Spanish! |  |  |
| Ages 0 to 2                                                                                                 | WINTER 2024                                            |                                  |                                |                                                         |                                                                                        |                  |  |  |
| Parents must remain.                                                                                        | Classes<br>8                                           | <i>Start</i><br>Jan 16           | End<br>Mar 5                   | <i>Da</i> y<br>Tue                                      | Time<br>2:15 PM-3:15 PM                                                                | Fee<br>\$50.00   |  |  |
|                                                                                                             | Drop-In: Yes – Fee: \$9.00                             |                                  |                                |                                                         |                                                                                        |                  |  |  |
|                                                                                                             | SPRING 2                                               | 024                              |                                |                                                         |                                                                                        |                  |  |  |
| An-person                                                                                                   | Classes<br>13<br>Drop-In: )                            | Start<br>Mar 19<br>Yes – Fee: \$ | End<br>Jun 11                  | <i>Day</i><br>Tue                                       | Time<br>2:15 PM-3:15 PM                                                                | Fee<br>\$81.00   |  |  |
| NEW! FAMILY GYM<br>Art, Dance, Education, Social<br>Ages 0 to 12                                            | Calling all sports and                                 | family mem<br>games ava          | bers! Join us<br>ilable, there | is sure to be som                                       | n of physical activity. With<br>ething that interests each<br>ion desk before joining. |                  |  |  |
| Parents must remain.                                                                                        | WINTER                                                 | 2024                             |                                |                                                         |                                                                                        |                  |  |  |
|                                                                                                             | Classes                                                | Start                            | End                            | Day                                                     | Time                                                                                   | Fee              |  |  |
|                                                                                                             | 8<br>SDDING 2                                          | Jan 21                           | Mar 10                         | Sun                                                     | 12:00 PM-2:00 PM                                                                       | \$6.50           |  |  |
| Let In-person                                                                                               | SPRING 2                                               |                                  | E. J                           | Davi                                                    | The                                                                                    | <b>.</b>         |  |  |
|                                                                                                             | Classes                                                | Start                            | End                            | Day                                                     | Time                                                                                   | Fee              |  |  |
| <u></u>                                                                                                     | 13                                                     | Mar 24                           | Jun 16                         | Sun                                                     | 12:00 PM-2:00 PM                                                                       | \$6.50           |  |  |