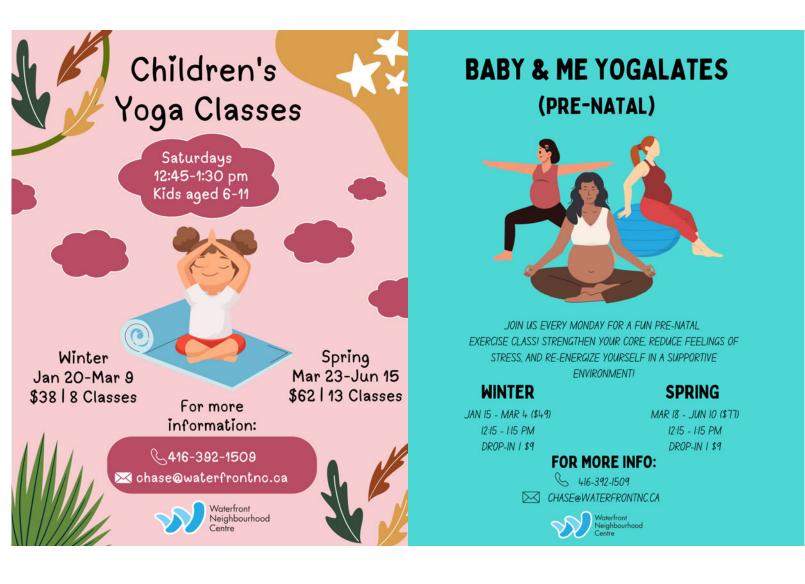

Programs are subject to change without notice. Please check our website for updates.

| Program                                                                                                     | Description & Schedule                                 |                                  |                                |                                                         |                                                                                        |                  |  |  |
|-------------------------------------------------------------------------------------------------------------|--------------------------------------------------------|----------------------------------|--------------------------------|---------------------------------------------------------|----------------------------------------------------------------------------------------|------------------|--|--|
| BABIES DROP-IN PROGRAM (EARLYON<br>CHILD AND FAMILY CENTRE)<br>Art, Dance, Education, Social<br>Ages 0 to 2 |                                                        |                                  |                                | to meet others, participate<br>family support and more! |                                                                                        |                  |  |  |
|                                                                                                             | WINTER                                                 | 2024                             |                                |                                                         |                                                                                        |                  |  |  |
| Parents must remain.                                                                                        | Classes<br>16                                          | Start<br>Jan 15                  | End<br>Mar 6                   | <i>Day</i><br>Mon, Wed                                  | Time<br>1:00 PM-3:00 PM                                                                | Fee<br>Free      |  |  |
|                                                                                                             |                                                        | /es - Fee: \$                    | 2.00                           |                                                         |                                                                                        |                  |  |  |
| Aga In-person                                                                                               | SPRING 2                                               |                                  |                                |                                                         |                                                                                        |                  |  |  |
|                                                                                                             | Classes<br>24                                          | Start<br>Mar 18                  | End<br>Jun 12                  | Day<br>Mon, Wed                                         | Time<br>1:00 PM-3:00 PM                                                                | Fee<br>Free      |  |  |
| Funded in part thanks to the Ontario Ministry<br>of Education – EarlyON Child and Family<br>Centres.        | , Drop-In: Yes – Fee: \$2.00<br>No Class Mar 29, Apr 1 |                                  |                                |                                                         |                                                                                        |                  |  |  |
| <b>NEW! CANTA CONMIGO!</b><br>Art, Dance, Education, Social                                                 | Join us fo                                             | r an hour of                     | circle time f                  | un, nursery rhym                                        | es, story time & movemen                                                               | tall in Spanish! |  |  |
| Ages 0 to 2                                                                                                 | WINTER 2024                                            |                                  |                                |                                                         |                                                                                        |                  |  |  |
| Parents must remain.                                                                                        | Classes<br>8                                           | <i>Start</i><br>Jan 16           | End<br>Mar 5                   | <i>Da</i> y<br>Tue                                      | Time<br>2:15 PM-3:15 PM                                                                | Fee<br>\$50.00   |  |  |
|                                                                                                             | Drop-In: Yes – Fee: \$9.00                             |                                  |                                |                                                         |                                                                                        |                  |  |  |
|                                                                                                             | SPRING 2                                               | 024                              |                                |                                                         |                                                                                        |                  |  |  |
| An-person                                                                                                   | Classes<br>13<br>Drop-In: )                            | Start<br>Mar 19<br>Yes – Fee: \$ | End<br>Jun 11                  | <i>Day</i><br>Tue                                       | Time<br>2:15 PM-3:15 PM                                                                | Fee<br>\$81.00   |  |  |
| NEW! FAMILY GYM<br>Art, Dance, Education, Social<br>Ages 0 to 12                                            | Calling all sports and                                 | family mem<br>games ava          | bers! Join us<br>ilable, there | is sure to be som                                       | n of physical activity. With<br>ething that interests each<br>ion desk before joining. |                  |  |  |
| Parents must remain.                                                                                        | WINTER                                                 | 2024                             |                                |                                                         |                                                                                        |                  |  |  |
|                                                                                                             | Classes                                                | Start                            | End                            | Day                                                     | Time                                                                                   | Fee              |  |  |
|                                                                                                             | 8<br>SDDING 2                                          | Jan 21                           | Mar 10                         | Sun                                                     | 12:00 PM-2:00 PM                                                                       | \$6.50           |  |  |
| Let In-person                                                                                               | SPRING 2                                               |                                  | E. J                           | Davi                                                    | The                                                                                    | <b>.</b>         |  |  |
|                                                                                                             | Classes                                                | Start                            | End                            | Day                                                     | Time                                                                                   | Fee              |  |  |
| <u></u>                                                                                                     | 13                                                     | Mar 24                           | Jun 16                         | Sun                                                     | 12:00 PM-2:00 PM                                                                       | \$6.50           |  |  |